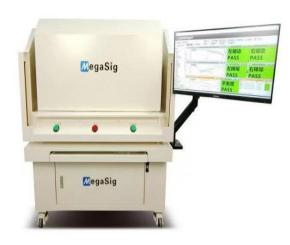

## **Automatic Audio & RF isolation box**

AB 13 is a shielding box specially designed for audio and RF testing of consumer electronics production lines. The inner cavity is large, which can effectively prevent reflection and reverberation in the box, providing a stable and reliable acoustic environment for audio testing of products. At the same time, the outer cavity is made of all sheet metal, which ensures good electromagnetic shielding.

In terms of acoustics, the product adopts a unique compression design, realizes five layers of complex sound insulation layers on a limited wall thickness, and uses sound insulation flannelette as the surface layer to solve the instability caused by aging and damage of wedges in the process, and achieves excellent sound isolation in a limited and compact space. Besides, the channel terminal interface resources are rich, and the manual and automatic integration can meet the testing needs of various products and production lines.

### Advantage

- audio and RF double isolation
- support manual and program-controlled design
- double button design, anti pinch
- rich input and output terminals
- the inner surface adopts microporous cotton surface, which will not be damaged as easily as sponge after long-term use