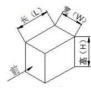

#### **Product Parameters**

| Overall parameters       |                                                                                                        |
|--------------------------|--------------------------------------------------------------------------------------------------------|
| External dimension       | (W)1000×(L)700×(H)700mm±5mm                                                                            |
| <b>Excluding cabinet</b> |                                                                                                        |
| Internal dimension       | (W)800×(L)500×(H)500mm±5mm                                                                             |
| Cabinet (option)         | (W)1164×(L)996×(H)1100mm±5mm<br>(Add Baffle height)<br>(W)1164×(L)996×(H)600mm±5mm<br>(Cabinet height) |
| Isolation                | Audio: external: ≥ 80dBA,                                                                              |
|                          | internal: ≤ 50dBA                                                                                      |
|                          | RF: 0.8G - 2.4G, isolation ≥ 60dB                                                                      |
| working voltage          | 220V                                                                                                   |
| Number of BNC            | 6 (customizable)                                                                                       |
| terminals                |                                                                                                        |
| Number of USB            | 2 (customizable)                                                                                       |
| terminals                |                                                                                                        |
| Number of 3.5mm          | 1 (customizable)                                                                                       |
| terminals                |                                                                                                        |
| DC interface             | 1 (customizable)                                                                                       |
| Ethernet port            | 2 (customizable)                                                                                       |
| Switch type              | Double cylinder                                                                                        |
| Program control          | Supported                                                                                              |